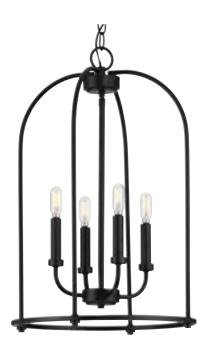

## P500302-031 Leyden

Leyden Collection 4-Light Matte Black Farmhouse Foyer Pendant Light

Category: Hall & Foyer Finish: Matte Black (Painted) Construction: Steel Construction

Length: 15 in Width: 15 in Height: 23 in Overall Ht. W/Chain: 98 in